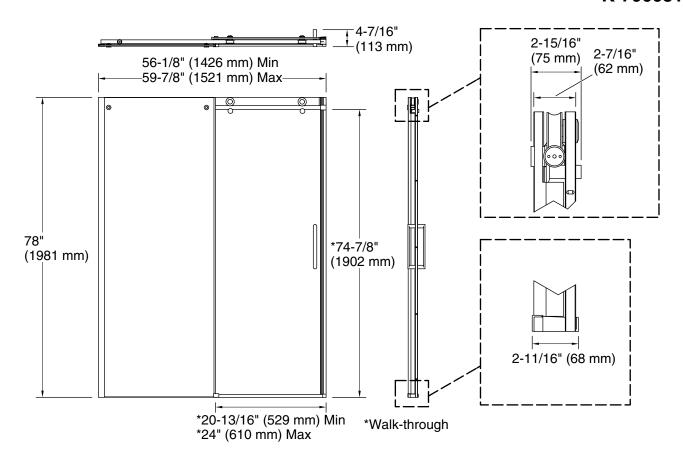

#### Installation

- 78" (1981 mm) high, with 74-7/8" (1902 mm) minimum head clearance.
- Fits opening widths 56-1/8"-59-7/8" (1426 mm-1521 mm).
- 3-3/4" (95.25 mm) width adjustment.
- Out-of-plumb adjustability simplifies installation.
- Door can be installed to open to the left or right to suit your bathroom layout.
- Product ships in two boxes, offering easy handling.
- For residential use only.
- Not for use in hospitality.

### **Technical Information**

All product dimensions are nominal.

Installation type: For shower base installation

Opening Width - 56-1/8" (1426 mm)

Min:

Opening Width - 59-7/8" (1521 mm)

Max:

Walk-through - Min: 20-13/16" (529 mm)

Walk-through - Max: 24" (610 mm) Base-To-Wall 3/8" (10 mm)

Radius - Max:

Glass thickness: 3/8" (10 mm)
Glass coating: CleanCoat