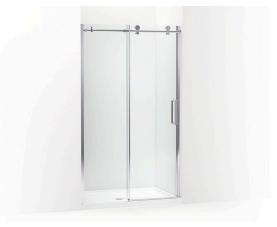

## Composed® Sliding shower door K-706081-L

#### **Features**

- Sleek, exposed stainless steel roller design allows for effortless opening and closing of the sliding panel.
- Frameless design emphasizes glass and creates a sleek, minimalist look.
- Full-length magnetic seal keeps door firmly closed, providing excellent water containment.
- Back-to-back 11-1/2" (292 mm) vertical shower door pulls.
- Coordinates with other products in the Composed® collection.
- CleanCoat® technology creates a protective barrier that repels water, prevents dirt and minerals from collecting, and makes it easier to remove hard water spots.

### Material

- Frameless, heavy 3/8" (10 mm) thick Crystal Clear tempered glass door and in-line panel.
- Anodized aluminum prevents rust and corrosion.